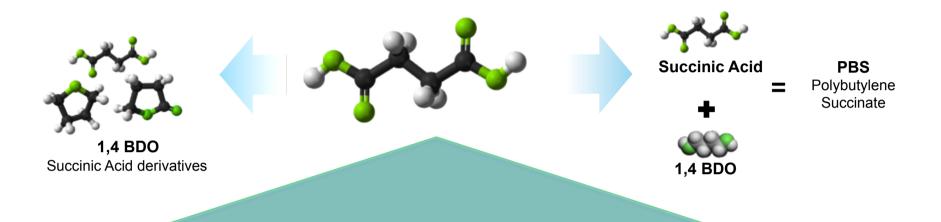

## Bio-Succinic Acid: A Platform Chemical

NYSE: BIOA

Polyurethanes

Resins

Coatings

**Plasticizers** 

Lubricants

Solvents