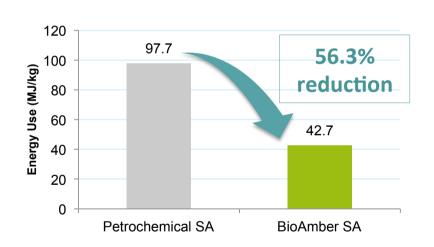

### **Energy Savings**

\*Field-to-Gate Energy and Greenhouse Gas Emissions Associated with Succinic Acid Produced At BioAmber's Future Facility In Sarnia Ontario, Canada