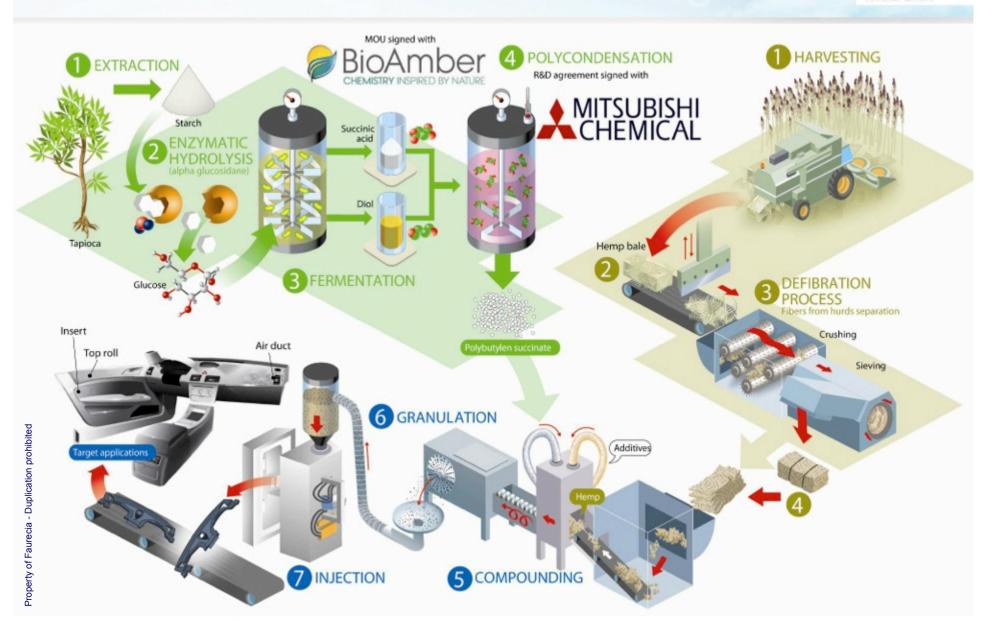

e Gas Savings**



### **Energy Savings**





\*Field-to-Gate Energy and Greenhouse Gas Emissions Associated with Succinic Acid Produced At BioAmber's Future Facility In Sarnia Ontario, Canada



## Bio-Succinic Acid: A Platform Chemical

NYSE: BIOA



Polyurethanes

Resins

Coatings

**Plasticizers** 

Lubricants

Solvents

Personal Care

Food and Flavors

















## **Enabling Innovation, Creating Value**



## Partnering to Accelerate Commercialization

NYSE: BIOA

#### **Coatings**

#### **Plasticizers**

#### **Personal Care**

#### **Automotive**















RENEWABLE POLYURETHANE COATINGS



NEW FAMILY of NON-PHTHALATE PLASTICIZERS



NEW FAMILY of NATURAL INGREDIENTS



ALTERNATIVE TO POLYPROPYLENE IN AUTOMOTIVE

# Natural Fiber Composites for Automotive



NYSE: BIOA



## **MYTH:**

# NATURAL INGREDIENTS SACRIFICE PERFORMANCE.

**FACT:** 

**SOME DO. SOME DON'T.** 



#### LexFeel® N Series.

Inolex now brings you a fully natural, fully functional silicone replacement powered by BioAmber succinic acid. With no compromise in performance, reliability or value.

Learn more at www.inolex.com

Learn more about BioAmber at www.bio-amber.com





# **Enabling Innovation; Creating Value**

NYSE: BIOA



Performance Sustainability Value in Use

Making the Difference



# Bridging Across the Value Chain

NYSE: BIOA

PUSH: Suppliers



PULL: Consumers

Raw Materials

**Chemical Producers** 

Formulated Products

**Brands Retail** 

Consumers



Bio-Based Building Blocks Differentiation with new more sustainable products
Better H&E Profile
Reduced dependency on fo